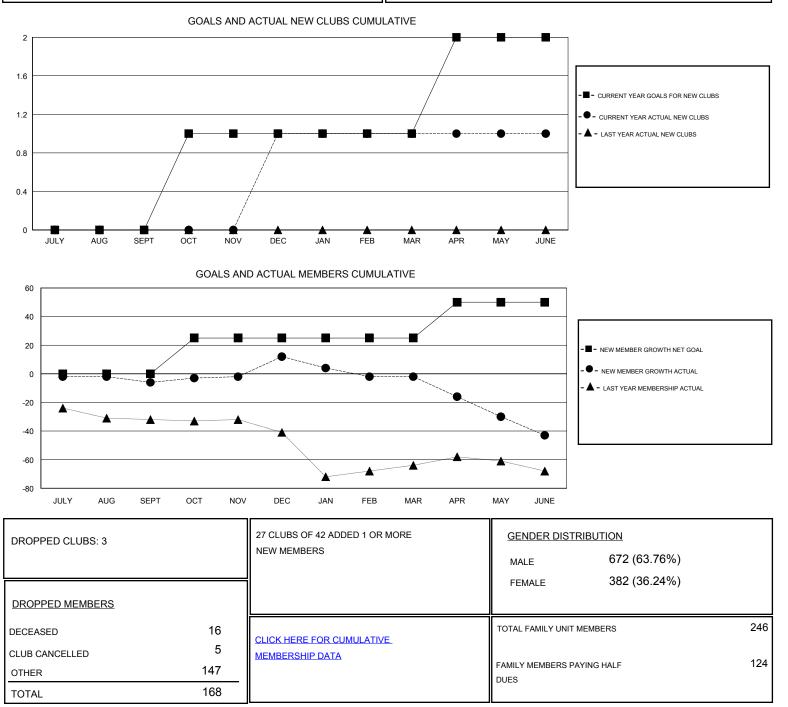

## District 39 W

Results as of: 6/30/2017

| GMT: OPEN             |               | L         | OCATION IDAHO |                       |                                                                |                                                              | GMT CA                                             |
|-----------------------|---------------|-----------|---------------|-----------------------|----------------------------------------------------------------|--------------------------------------------------------------|----------------------------------------------------|
| Clubs                 |               |           |               | Members               |                                                                |                                                              |                                                    |
| RESULTS FOR 2016-2017 |               |           |               | RESULTS FOR 2016-2017 |                                                                |                                                              |                                                    |
| QUARTER               | NEW CLUB GOAL | NEW CLUBS | DROPPED CLUBS | QUARTER               | NEW MEMBER GROWTH<br>NET GOAL (not reinstated<br>or transfers) | NEW MEMBER<br>GROWTH ACTUAL (not<br>reinstated or transfers) | DROPPED<br>MEMBERS ACTUAL<br>(including transfers) |
| JULY/AUG/SEPT         | 0             | 0         | 1             | JULY/AUG/SEPT         | 0                                                              | 23                                                           | 29                                                 |
| OCT/NOV/DEC           | 1             | 1         | 0             | OCT/NOV/DEC           | 25                                                             | 43                                                           | 25                                                 |
| JAN/FEB/MAR           | 0             | 0         | 0             | JAN/FEB/MAR           | 0                                                              | 12                                                           | 26                                                 |
| APR/MAY/JUNE          | 1             | 0         | 2             | APR/MAY/JUNE          | 25                                                             | 47                                                           | 88                                                 |